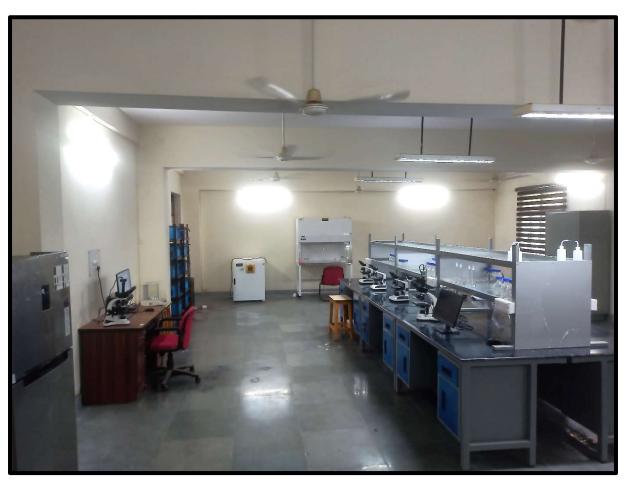

# Sardar Vallabhbhai Patel University of Agriculture and Technology

College of Sugarcane Sciences & Technology (Infrastructure)

#### **<u>Air conditioned Classrooms with Intractive Panel</u>**













## College Library







**Conference Room with Interactive Panel** 



#### Sugarcane Museum









#### Watercooler with RO



#### **Laboratory Facilities**

















#### \*Department of Sugar Engeenering

(Electronics & Instrumentation Laboratory)





\*Department of Sugarcane Basic Sciences
(Physics Laboratory)





## (Sugarcane Physiology Laboratory)





## (Microbiology Laboratory)





# \*Department of Chemistry & Biotechnology (Molecular Biology Laboratory)







## (Biochemistry Laboratory)





## (Sugarcane Chemistry Laboratory)





# \*Department of Sugarcane Technology (Sugar Technology Laboratory)







(By-Product Utilization Laboratory)