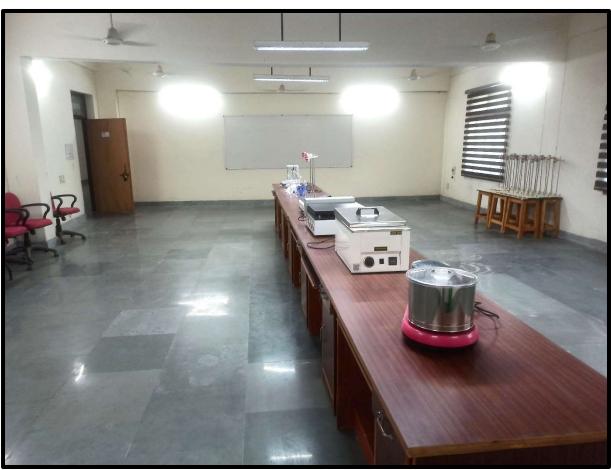

# Sardar Vallabhbhai Patel University of Agriculture and Technology

College of Sugarcane Sciences & Technology (Infrastructure)

#### **<u>Air conditioned Classrooms with Intractive Panel</u>**













## College Library







**Conference Room with Interactive Panel** 



#### Sugarcane Museum









#### Watercooler with RO



#### **Laboratory Facilities**

















#### \*Department of Sugar Engeenering

(Electronics & Instrumentation Laboratory)





\*Department of Sugarcane Basic Sciences
(Physics Laboratory)





## (Sugarcane Physiology Laboratory)





## (Microbiology Laboratory)





# \*Department of Chemistry & Biotechnology (Molecular Biology Laboratory)







## (Biochemistry Laboratory)





## (Sugarcane Chemistry Laboratory)





# \*Department of Sugarcane Technology (Sugar Technology Laboratory)







(By-Product Utilization Laboratory)