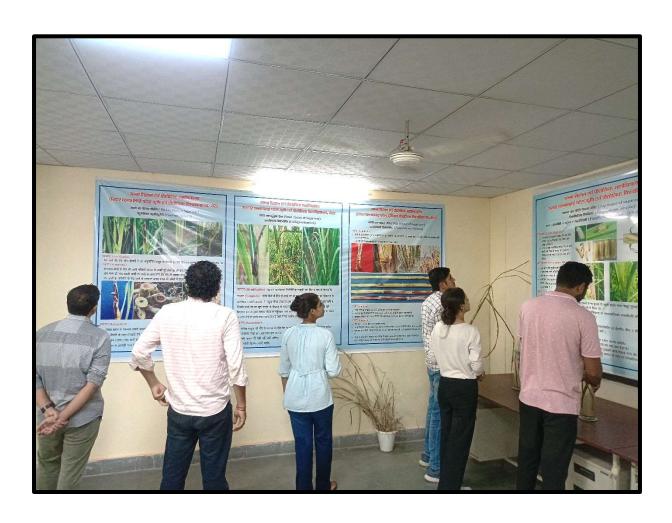

# Sardar Vallabhbhai Patel University of Agriculture and Technology

College of Sugarcane Sciences & Technology (Infrastructure)

#### **<u>Air conditioned Classrooms with Intractive Panel</u>**













## College Library







**Conference Room with Interactive Panel** 



#### Sugarcane Museum









#### Watercooler with RO



#### **Laboratory Facilities**

















#### \*Department of Sugar Engeenering

(Electronics & Instrumentation Laboratory)





\*Department of Sugarcane Basic Sciences
(Physics Laboratory)





## (Sugarcane Physiology Laboratory)





## (Microbiology Laboratory)





# \*Department of Chemistry & Biotechnology (Molecular Biology Laboratory)







## (Biochemistry Laboratory)





## (Sugarcane Chemistry Laboratory)





# \*Department of Sugarcane Technology (Sugar Technology Laboratory)







(By-Product Utilization Laboratory)