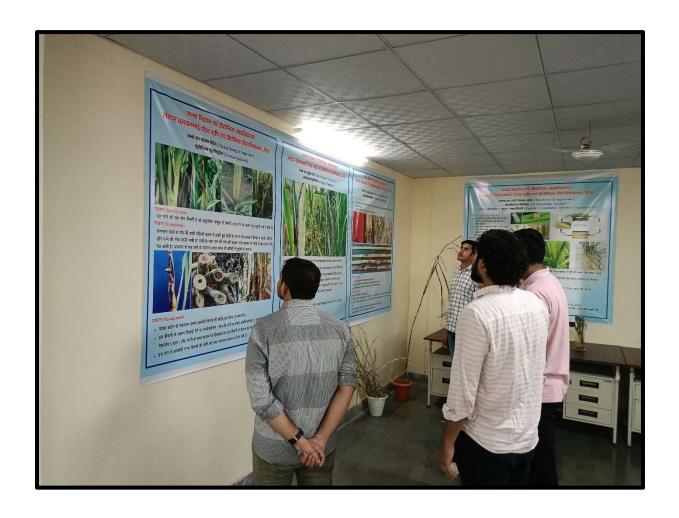

# Sardar Vallabhbhai Patel University of Agriculture and Technology

College of Sugarcane Sciences & Technology (Infrastructure)

#### **<u>Air conditioned Classrooms with Intractive Panel</u>**













## College Library







**Conference Room with Interactive Panel** 



#### Sugarcane Museum









#### Watercooler with RO



#### **Laboratory Facilities**

















#### \*Department of Sugar Engeenering

(Electronics & Instrumentation Laboratory)





\*Department of Sugarcane Basic Sciences
(Physics Laboratory)





## (Sugarcane Physiology Laboratory)





## (Microbiology Laboratory)





# \*Department of Chemistry & Biotechnology (Molecular Biology Laboratory)







## (Biochemistry Laboratory)





## (Sugarcane Chemistry Laboratory)





# \*Department of Sugarcane Technology (Sugar Technology Laboratory)







(By-Product Utilization Laboratory)